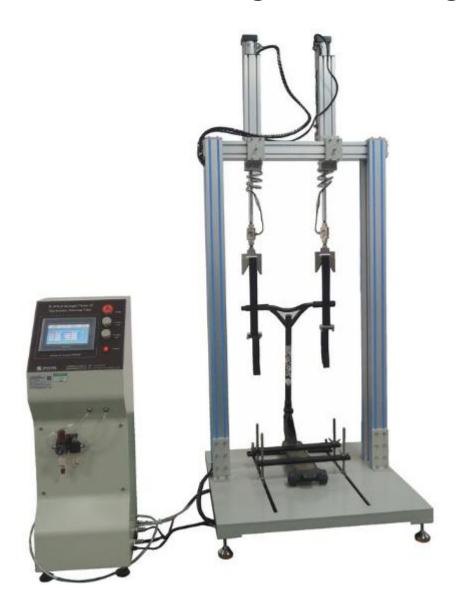

## **Applications**

Toys Scooter Steering Tubes Strength Tester apply to test the strength of toy scooter steering tubes, including resistance to downward forces and resistance to upward forces. This tester is suitable for the test of the strength of the toy scooter. In the normal use of the toy scooter, the vertical tube is fixed vertically on the machine platform, and the strength performance after 5 minutes of vertical load is applied by the loading handle.

## **Principle**

Impedance test for downward pressure: For the toy scooter handle, the vertical load of the loading jig was applied and held for 5 min and then unloaded to evaluate the strength performance of the standpipe.

Impedance test for upward lift force: The strength performance of the standpipe is evaluated by applying a vertical pull force to the toy scooter handle through a rope clamp and holding it for 5 minutes.